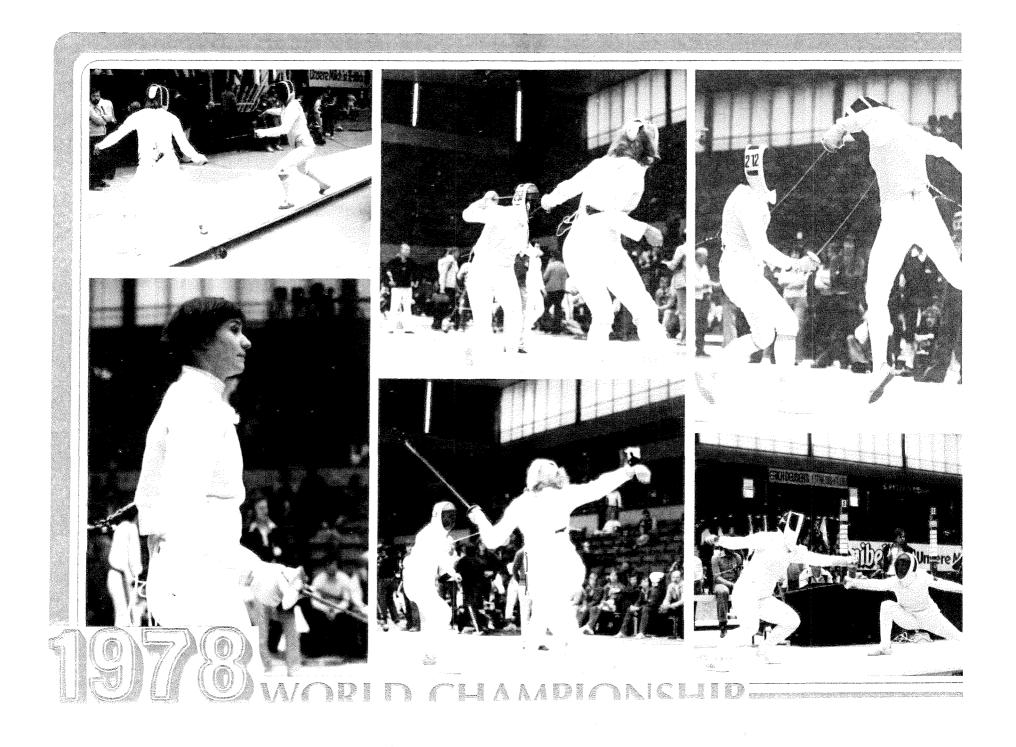

# **1978 WORLD CHAMPIONSHI**

#### July 13-22, 1978

#### By Connie, Latsko, Press Repress

The level of World Fencing is rising; there are more Champions than there are Medals.

The 1978 Championships, in Hamburg, West Germany, were the scene of this phenomenon. The finals of each individual weapon resulted in a fence-off to decide the superstar.

Men's Foil: The foil final was the first. An audience of about 2000 watched the local favorite, Harald Hein, cheering all the way. The defending champion, Alexander Romankow, USSR, went down in two bouts, as did Hein, Didier Flamont, France and Mihai Tiu, Roumania, resulting in a four-way fence-off. Didier won three bouts and the title. This first final was televised, as were all the finals. This caused some difficulty at the site. In order to televise the action, the traditional placement of the Director and the Judges was rearranged, placing them in less favorable viewing positions. This problem should be resolved, as complications arise if the Director cannot see all the actions

The U.S. foil team worked very well. All team members survived the first round. Four of the five went to the third round. Nonna and Marx went into the round of 32. Nonna fenced Sougmagne, Belgium, in a strong bout, which the Belgian won with a brilliant touch for a score of 10:9. Marx went down to Godel, Poland, 10:5. The team also performed very well, easily defeating Sweden and Israel with the same scores the West German team had against these teams. In a hot contest with West Germany, we lost 11:5. The third seeded Italian team was forced to fence us in the direct elimination. We lost to Italy, 9:1.

**Women's Foil:** Another vocal local crowd watched Cornelia Hanish, West Germany fence her way into a four-way fence off, with Catarina Rascova, Czechoslovakia, Walentina Sidora, USSR, and Pascal Trinquet, France. Sidorova won with three victories.

Among the U.S. women, Nikki Franke was the only one to reach the third round. The team was initially seeded 13 and had to fence Japan, seeded 12. This was initially seeded 13 and had to fence Japan, seeded 12. This was lost by a narrow score, 9:7. A team. Sabre: A rousing final, in which it loc Michele Maffei, Italy, would make a turned into a free for all and a five-w off with Viktor Krowpouskow, USSR Burzew, USSR, Maffei, Pal Gerevigary, and Viktor Bajenow, USSR. Kr kow won the title with three victo better indicators than Burzew.

The U.S. sabre fencers lost Edga in the first round. Peter Westbrook : Losonczy were eliminated in the round. Reilly and Lekach made round of eliminations and droppethe team competition they sh stronger performance. The match si-Russia, 9:4, reflects the impact of c The bout with Bulgaria ended in a 8:8, with 56 hits each, requiring a fi-Peter Westbrook defeated Christov the match victory, giving the L seventh place.

Epee: The conflict between Televi Directing was made apparent at 1 final. The Director was placed with to an 'Open Clock'. The title bout Philippe Riboud, France, an Jablkowski, Poland was tied, time ning out; Riboud made a good h awarded. He was champion. Th came that time had run out before This erupted into a long protest. T was annuling the touch and a dou This put four men into a fence-off. A Pusch, W. Germany, Riboud, Han son, Sweden, and Jablkowski me Another happy local crowd watche achieve his third World Title with t tories in the fence-off.

The American contingent did wel Three fencers went into the thir Peter Schifrin, fencing very well, v the round of 32, seeded 9. He drev seeded 24, and lost to him 10:5. T team beat Denmark, 5:11, but lost to 15:1. In the direct elimination the Hungary 8:0, with two double defhad the uncertain pleasure of fer two teams that placed first and se